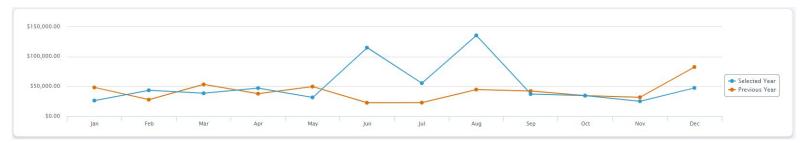

#### 2022 Giving

#### Giving 2021 vs 2022

#### Date Range: Jan 1st 2022 - Dec 31st 2022 | Includes Open Transactions | Filtered by: Fund

| Accounts                                                  | Actual<br>2021 | Budget<br>2022 | Actual<br>2022 | Budget<br>+/- |
|-----------------------------------------------------------|----------------|----------------|----------------|---------------|
| Revenues                                                  |                |                |                | - /           |
| Operating Revenues                                        |                |                |                |               |
| Tithes & Offerings                                        |                |                |                |               |
| 400800 Pledges: Current Year                              | 357,214.59     | 395,000.00     | 347,370.42     | (47,629.58)   |
| 400800 Pledges: Current Year<br>400801 Pledges: Past Year | 18,735.67      | 7,000.00       | 1,250.00       | (5,750.00)    |
| 400805 Mid-Year Special Gift                              | 0.00           | 0.00           | 91,600.00      | 91,600.00     |
| 400810 Loose Offering                                     | 106,134.26     | 90,000.00      | 68,844.18      | (21,155.82)   |
| 400830 Per Capita Contributions                           | 3,950.00       | 3,500.00       | 3,474.65       | (25.35)       |
| 400850 Thanks Be To God                                   | 2,143.81       | 2,000.00       | 450.00         | (1,550.00     |
| 400895 Baur Bequest                                       | 16,048.65      | 16,500.00      | 16,024.72      | (475.28)      |
| Total Tithes & Offerings                                  | 504,226.98     | 514,000.00     | 529,013.97     | 15,013.97     |
| Other Operating Income                                    |                | 0,000000       | 0_/,0_0///     |               |
| 400820 Facility Use Donations                             | 89,027.74      | 95,000.00      | 82,296.02      | (12,703.98)   |
| 400825 Preschool Contributions                            | 12,000.00      | 36,000.00      | 44,000.00      | 8,000.00      |
| 400840 Investment Inc/Operations                          | 19,409.78      | 19,000.00      | 22,137.00      | 3,137.00      |
| Total Other Operating Income                              | 120,437.52     | 150,000.00     | 148,433.02     | (1,566.98)    |
| Transfers & Other Income                                  | ,              |                | ,              | ( _, , ,      |
| 400930 For Christian Education                            | 16,175.52      | 22,175.00      | 18,809.31      | (3,365.69)    |
| Total Transfers & Other Income                            | 16,175.52      | 22,175.00      | 18,809.31      | (3,365.69)    |
| Total Operating Revenues                                  | 640,840.02     | 686,175.00     | 696,256.30     | 10,081.30     |
|                                                           | •              | •              |                |               |
| Total Revenues                                            | \$ 640,840.02  | \$ 686,175.00  | \$ 696,256.30  | \$ 10,081.30  |
| Expenses                                                  |                |                |                |               |
| Operating Expenses                                        |                |                |                |               |
| Administrative Expenses                                   |                |                |                |               |
| 502200 Office Supplies/Expenses                           | 1,426.78       | 1,900.00       | 1,583.34       | 316.66        |
| 502300 Copier Lease / Usage                               | 4,798.95       | 5,000.00       | 4,809.49       | 190.51        |
| 502350 Info Systems                                       | 12,609.81      | 16,200.00      | 14,241.43      | 1,958.57      |
| 502500 Postage/Mailings                                   | 439.14         | 700.00         | 60.35          | 639.65        |
| 502800 General Admin. Expense                             | ( 180.55 )     |                | 1,512.36       | 487.64        |
| 502810 Bank Fees                                          | 3,525.26       | 3,360.00       | 4,126.92       | (766.92)      |
| 505550 WPC Publicity/Advertising                          | 490.64         | 500.00         | 0.00           | 500.00        |
| 509300 Property & Privilege Taxes                         | 0.00           | 0.00           | 2,708.95       | (2,708.95)    |
| 509410 Liability Insurance                                | 24,922.00      | 24,922.00      | 30,156.00      | ( 5,234.00 )  |
| Total Administrative Expenses                             | 48,032.03      | 54,582.00      | 59,198.84      | (4,616.84)    |
| Building & Grounds                                        |                |                |                |               |
| 507300 Building Maintenance                               | 21,472.76      | 29,600.00      | 25,178.42      | 4,421.58      |
| 507500 Grounds Maintenance                                | 5,502.69       | 7,400.00       | 9,725.04       | ( 2,325.04 )  |
| 507600 Bldg. Contingency Repairs                          | 2,967.28       | 4,000.00       | 4,564.59       | (564.59)      |
| 507700 Utilities                                          | 25,884.78      | 32,500.00      | 33,941.91      | (1,441.91)    |
| Total Building & Grounds                                  | 55,827.51      | 73,500.00      | 73,409.96      | 90.04         |
| Budget & Finance                                          |                |                |                |               |
| 506100 Stewardship Materials                              | 0.00           | 350.00         | 484.11         | (134.11)      |
| Total Budget & Finance                                    | 0.00           | 350.00         | 484.11         | (134.11)      |
| WPC Ministries                                            |                |                |                |               |
| Christian Education                                       |                |                |                |               |
| Adult Education                                           |                |                |                |               |
| 503400 Adult Education                                    | 174.50         | 200.00         | 73.80          | 126.20        |
|                                                           | 177.30         | 200.00         | , 0.00         |               |
| Printed on February 25, 2023 at 10:11am                   |                |                |                | Page 1 of 4   |