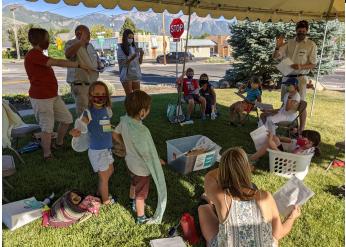

#### **Children's Ministry**

#### **Sponsored Events**

- Sunday School in the Gym
- Palm Sunday
- Easter Egg Hunt
- Bible presentation for 3rd-6th graders
- Summer VBS: Wednesdays at Wasatch
- Acts of Service: Utah Food Bank
- Fellowship: Picnics in the Park
- Backpack Blessing
- Fall Festival
- Advent Festival
- Christmas Eve Christmas Pageant

#### Special Thanks to Our Leaders

Sunday School Teachers: Laura Gee, Rebekah Cummings, Mark Lewis, Stasha Lewis, Shantel Mullins, Jill Cox, Laurie Huxsol, Valerie Greer, Amy Bennett, Elizabeth LaBau Nursery Coordinator: Emma Plute Former Director of Children's Ministry 2020-2022: Heather Polikoff Current Director of Children's Ministry: Matt Bethune