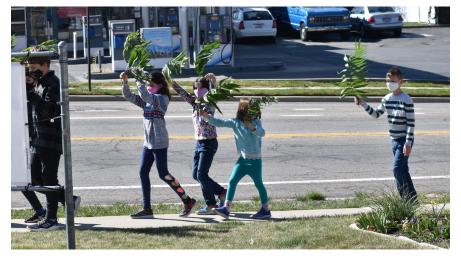

#### **Children's Ministry**

#### **Sponsored Events**

- Sunday School in the Gym
- Palm Sunday
- Easter Egg Hunt
- Bible presentation for 3rd-6th graders
- Summer VBS: Wednesdays at Wasatch
- Acts of Service: Utah Food Bank
- Fellowship: Picnics in the Park
- Backpack Blessing
- Fall Festival
- Advent Festival
- Christmas Eve Christmas Pageant

#### Special Thanks to Our Leaders

Sunday School Teachers: Laura Gee, Rebekah Cummings, Mark Lewis, Stasha Lewis, Shantel Mullins, Jill Cox, Laurie Huxsol, Valerie Greer, Amy Bennett, Elizabeth LaBau Nursery Coordinator: Emma Plute Former Director of Children's Ministry 2020-2022: Heather Polikoff Current Director of Children's Ministry: Matt Bethune