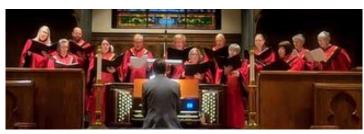

#### **Chancel Choir**

The Chancel Choir sang each week in worship services. Special thanks to Marian Florence, Nathan Florence, Doug and Emilie Hess, Jane Hereim, Jennifer Newman, Jackie Solon, Bill Potter, Cheney Doane, Kevin Shumway, Emily Day-Shumway, Quinn Shumway, Soren Shumway, Guye Memmott, Annalise Ford, Bradin Wilhelmsen, Matthew Paxman, Gaylene Barnes, Eric Kartchner, and Stacee Riekhof.