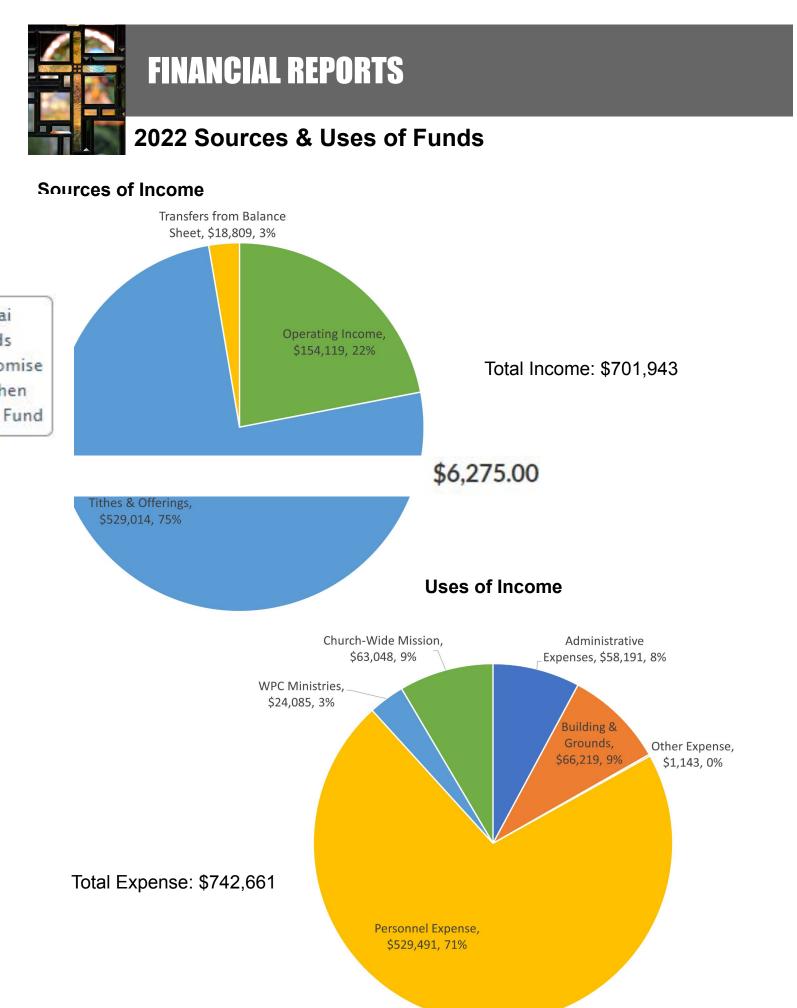

#### ALL FINANCIAL REPORTS

| 2022 Giving                          | 16 |
|--------------------------------------|----|
| 2022 Sources & Uses of Funds.        | 17 |
| Operating Income & Expenses          | 18 |
| Preschool Financial Report           | 25 |
| Women of Wasatch Treasurer's Report. | 28 |