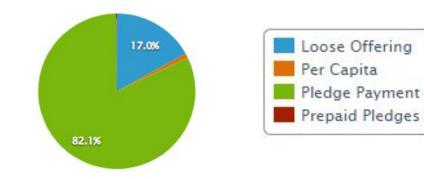

#### 2022 Giving

#### Giving 2021 vs 2022

#### Date Range: Jan 1st 2022 - Dec 31st 2022 | Includes Open Transactions | Filtered by: Fund

| Accounts                                                  | Actual<br>2021 | Budget<br>2022 | Actual<br>2022 | Budget<br>+/- |
|-----------------------------------------------------------|----------------|----------------|----------------|---------------|
| Revenues                                                  |                |                |                | - /           |
| Operating Revenues                                        |                |                |                |               |
| Tithes & Offerings                                        |                |                |                |               |
| 400800 Pledges: Current Year                              | 357,214.59     | 395,000.00     | 347,370.42     | (47,629.58)   |
| 400800 Pledges: Current Year<br>400801 Pledges: Past Year | 18,735.67      | 7,000.00       | 1,250.00       | (5,750.00)    |
| 400805 Mid-Year Special Gift                              | 0.00           | 0.00           | 91,600.00      | 91,600.00     |
| 400810 Loose Offering                                     | 106,134.26     | 90,000.00      | 68,844.18      | (21,155.82)   |
| 400830 Per Capita Contributions                           | 3,950.00       | 3,500.00       | 3,474.65       | (25.35)       |
| 400850 Thanks Be To God                                   | 2,143.81       | 2,000.00       | 450.00         | (1,550.00     |
| 400895 Baur Bequest                                       | 16,048.65      | 16,500.00      | 16,024.72      | (475.28)      |
| Total Tithes & Offerings                                  | 504,226.98     | 514,000.00     | 529,013.97     | 15,013.97     |
| Other Operating Income                                    |                | 0,000000       | 0_/,0_0///     |               |
| 400820 Facility Use Donations                             | 89,027.74      | 95,000.00      | 82,296.02      | (12,703.98)   |
| 400825 Preschool Contributions                            | 12,000.00      | 36,000.00      | 44,000.00      | 8,000.00      |
| 400840 Investment Inc/Operations                          | 19,409.78      | 19,000.00      | 22,137.00      | 3,137.00      |
| Total Other Operating Income                              | 120,437.52     | 150,000.00     | 148,433.02     | (1,566.98)    |
| Transfers & Other Income                                  | ,              |                | ,              | ( _, , ,      |
| 400930 For Christian Education                            | 16,175.52      | 22,175.00      | 18,809.31      | (3,365.69)    |
| Total Transfers & Other Income                            | 16,175.52      | 22,175.00      | 18,809.31      | (3,365.69)    |
| Total Operating Revenues                                  | 640,840.02     | 686,175.00     | 696,256.30     | 10,081.30     |
|                                                           | •              | •              |                |               |
| Total Revenues                                            | \$ 640,840.02  | \$ 686,175.00  | \$ 696,256.30  | \$ 10,081.30  |
| Expenses                                                  |                |                |                |               |
| Operating Expenses                                        |                |                |                |               |
| Administrative Expenses                                   |                |                |                |               |
| 502200 Office Supplies/Expenses                           | 1,426.78       | 1,900.00       | 1,583.34       | 316.66        |
| 502300 Copier Lease / Usage                               | 4,798.95       | 5,000.00       | 4,809.49       | 190.51        |
| 502350 Info Systems                                       | 12,609.81      | 16,200.00      | 14,241.43      | 1,958.57      |
| 502500 Postage/Mailings                                   | 439.14         | 700.00         | 60.35          | 639.65        |
| 502800 General Admin. Expense                             | ( 180.55 )     |                | 1,512.36       | 487.64        |
| 502810 Bank Fees                                          | 3,525.26       | 3,360.00       | 4,126.92       | (766.92)      |
| 505550 WPC Publicity/Advertising                          | 490.64         | 500.00         | 0.00           | 500.00        |
| 509300 Property & Privilege Taxes                         | 0.00           | 0.00           | 2,708.95       | (2,708.95)    |
| 509410 Liability Insurance                                | 24,922.00      | 24,922.00      | 30,156.00      | ( 5,234.00 )  |
| Total Administrative Expenses                             | 48,032.03      | 54,582.00      | 59,198.84      | (4,616.84)    |
| Building & Grounds                                        |                |                |                |               |
| 507300 Building Maintenance                               | 21,472.76      | 29,600.00      | 25,178.42      | 4,421.58      |
| 507500 Grounds Maintenance                                | 5,502.69       | 7,400.00       | 9,725.04       | ( 2,325.04 )  |
| 507600 Bldg. Contingency Repairs                          | 2,967.28       | 4,000.00       | 4,564.59       | (564.59)      |
| 507700 Utilities                                          | 25,884.78      | 32,500.00      | 33,941.91      | (1,441.91)    |
| Total Building & Grounds                                  | 55,827.51      | 73,500.00      | 73,409.96      | 90.04         |
| Budget & Finance                                          |                |                |                |               |
| 506100 Stewardship Materials                              | 0.00           | 350.00         | 484.11         | (134.11)      |
| Total Budget & Finance                                    | 0.00           | 350.00         | 484.11         | (134.11)      |
| WPC Ministries                                            |                |                |                |               |
| Christian Education                                       |                |                |                |               |
| Adult Education                                           |                |                |                |               |
| 503400 Adult Education                                    | 174.50         | 200.00         | 73.80          | 126.20        |
|                                                           | 177.30         | 200.00         | , 0.00         |               |
| Printed on February 25, 2023 at 10:11am                   |                |                |                | Page 1 of 4   |