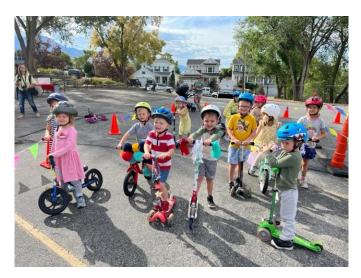

#### Preschool

- We had a successful spring fundraiser
- We said goodbye to Miss Christy and hello to Miss Misa
- We had our 2nd annual Wheel-a-thon
- We invited families to our Halloween parade.
- We are happy to not be wearing masks and getting back to normal!