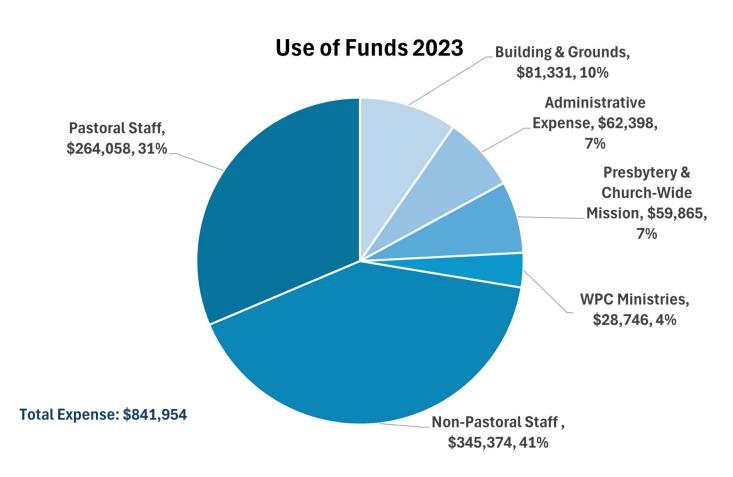

program
  - The Inn Between
- Fundraisers for the International Thank and Birthday Offerings were:
  - Halloween Bunco Party
  - Christmas Bake Sale
  - St. Patrick's Day Bingo Party
- We pledged monies to: PW in Utah, PW in the Presbytery and Synod.
- Monthly Group Gatherings: PW Coffees, Horizon Bible Study, & Eve Book Club,
- Continued our support and work with the Environmental service project Plasticity. Meeting the 3rd Thursday of each month and quarterly. Our efforts have kept over 7,500 grocery bags out of the landfill.

#### **Special Thanks to Our Leaders**

Janet Wortley, PW Moderator Loyda Kyremes, PW Moderator Viette Olsen, Treasurer Ann Williams Anna Cordes Stefanie Rehn











### 2023 Giving











#### **Giving 2022 vs 2023**





#### **Source of Funds 2023**







## Operating Income & Expenses for 2023

|                                                    | Actual                                  | Budget       | Actual