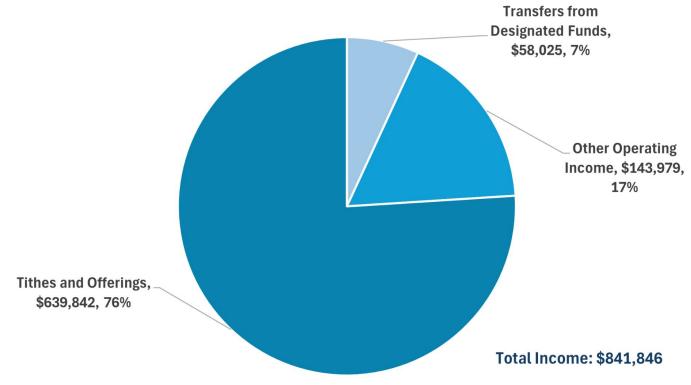

or program
  - The Inn Between
- Fundraisers for the International Thank and Birthday Offerings were:
  - Halloween Bunco Party
  - Christmas Bake Sale
  - St. Patrick's Day Bingo Party
- We pledged monies to: PW in Utah, PW in the Presbytery and Synod.
- Monthly Group Gatherings: PW Coffees, Horizon Bible Study, & Eve Book Club,
- Continued our support and work with the Environmental service project Plasticity. Meeting the 3rd Thursday of each month and quarterly. Our efforts have kept over 7,500 grocery bags out of the landfill.

#### **Special Thanks to Our Leaders**

Janet Wortley, PW Moderator Loyda Kyremes, PW Moderator Viette Olsen, Treasurer Ann Williams Anna Cordes Stefanie Rehn











### 2023 Giving











#### **Giving 2022 vs 2023**





#### **Source of Funds 2023**







## Operating Income & Expenses for 2023

|                                                    | Actual                                  | Budget       | Actual