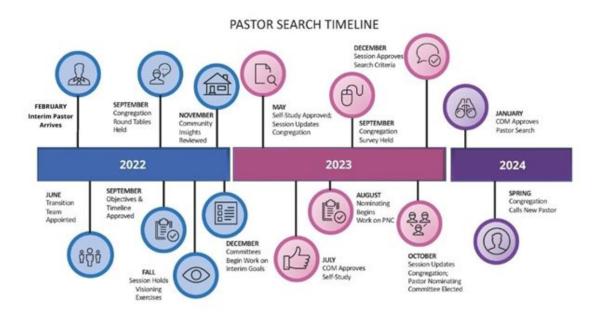

The Session is amazing! This congregation has a long history of selecting and electing your best and brightest to lead you, and these recent years are no exception. These women and men have stepped up and used every good gift to expand and enhance our ministry. They have thought creatively and committed sacrificially to create a clear, appealing vision for Wasatch's future. To implement this vision, they adopted this Pastor Search Timeline. As you can see, we are right on schedule. Well done!